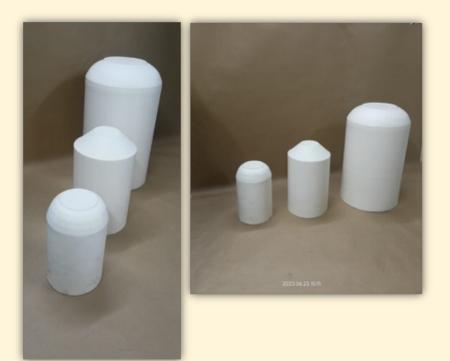

#### **Coated Pigs**

We make pigs to handle highly corrosive chemicals and used for regular wiping and general pipeline cleaning. Models are available in light, medium, and heavy density foam.

#### **Foam Pigs**

Foam pigs are a versatile type of pipeline cleaning device. They are used for drying, cleaning, batching, and product removal operations.