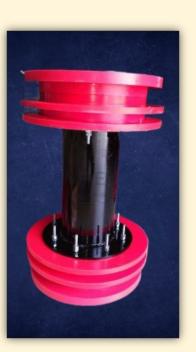

## **Uni-Directional Pigs**

The design philosophy of pipeline cleaning using cup pigs lies behind the need to pig in a single direction.