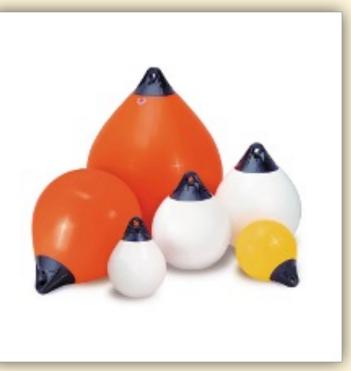

## **Floating Buoys**

Employed as an aid to mariners to mark the navigable limits of channels, their fairways, sunken dangers, isolated rocks, telegraph cables, and the like