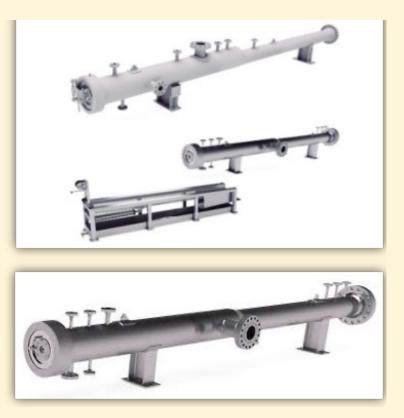

#### Pig Launchers and Receivers

A pig launcher is a system used to send a PIG through a pipeline. It uses pressure to propel the PIG out of the launcher barrel and sends it through the pipeline system.