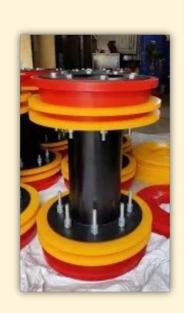

## **Bi-Directional Pigs**

Bi-Directional Pigs are designed travel in either direction in a pipeline and to be used for hydrostatic testing, displacement of water or air, removal of debris, liquid evacuation and/or product separation.