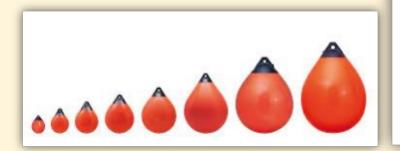

## **Floating Buoys**

Employed as an aid to mariners to mark the navigable limits of channels, their fairways, sunken dangers, isolated rocks, telegraph cables, and the like