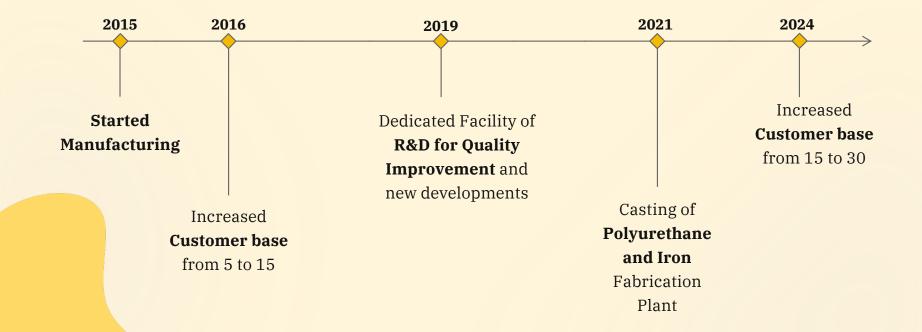

nd Receivers

A pig launcher is a system used to send a PIG through a pipeline. It uses pressure to propel the PIG out of the launcher barrel and sends it through the pipeline system.







# **Our Services**

#### Liquid Cargo Management Consultancy Services

Our international shipping consulting team helps shipping lines and port operators take on new and longtime challenges to emerge leaner, cleaner, and more profitable.





#### **Pipeline Pigging Solutions**

We provide Pigging solutions that helps to recover lost product, eliminate flush waste, minimize the cost of using dedicated piping, and result in consistently higher product quality. Helping companies be more competitive, reach continuous improvement goals, and be better stewards of the environment





# **Company History**





# **Thank You!**